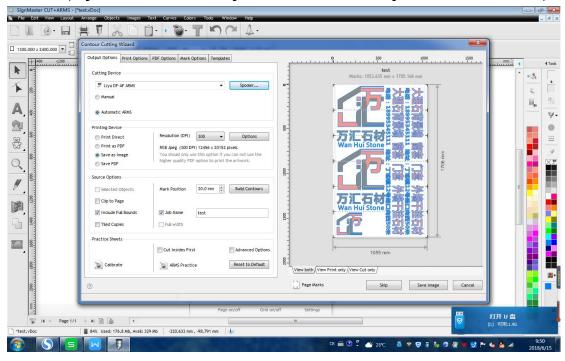

#### 2.Output the image from the Software.

(1)Back to "Contour Cutting Wizard", Select the same plotter type in "Cutting Device":(Liyu DC-AF ARMS, Liyu DF-AF ARMS or Liyu HC-AF II ARMS...)

(2)If the image has not been printed, please choose to save the image if you need to output it from another device (you can choose to save the image in jpeg,tiff format, choose the same format as the imported image); if you print the output directly from this computer, select "Print Direct",click "Print"; if the image has been printed,select "skip."