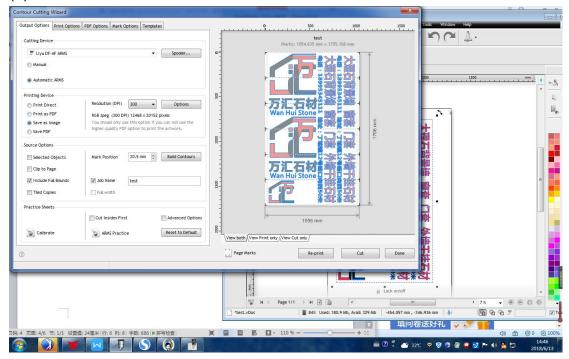

### (3)Select "Cut".

## (4)Select "Next".

(5)Please save the file inside U-Disk/flash disk!( root directory)

3.Setting of the original point, According to Please refer to the instructions and videos in the SignMaster software("help menu")(the