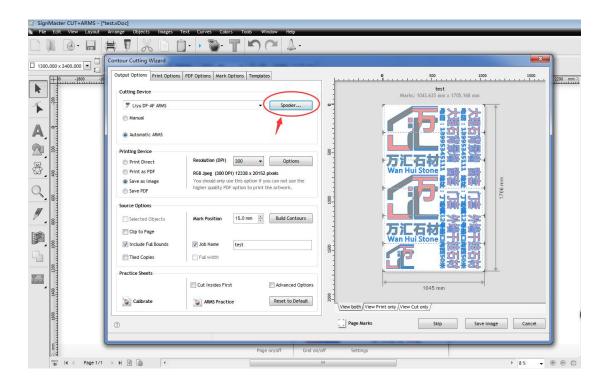

#### 1. Select the output device

(1)After create the contour cutline(outline),then select the "Contour Cutting Wizard":

(2)Select "Spooler", and add the output device.

#### 2.Output the image from the Software.

(1)Back to "Contour Cutting Wizard", Select the same plotter type in "Cutting Device":(Liyu DC-AF ARMS, Liyu DF-AF ARMS or Liyu HC-AF II ARMS...)

(2)If the image has not been printed, please choose to save the image if you need to output it from another device (you can choose to save the image in jpeg,tiff format, choose the same format as the imported image); if you print the output directly from this computer, select "Print Direct",click "Print"; if the image has been printed,select "skip."