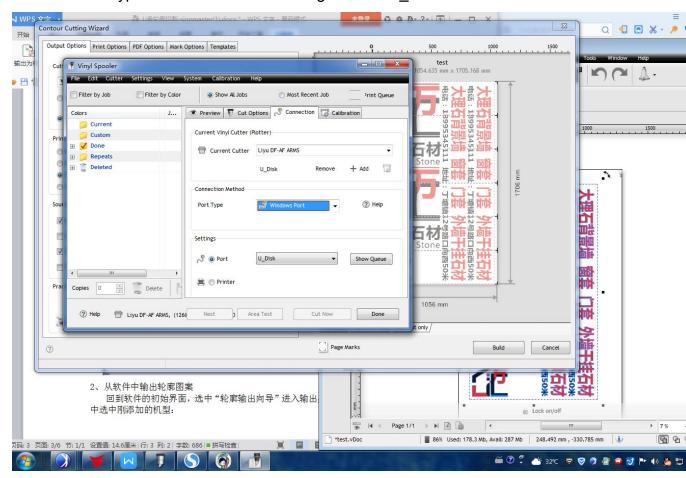

#### 1. Select the output device

(1)After create the contour cutline(outline),then select the "Contour Cutting Wizard":

(2)Select "Spooler", and add the output device.

#### (3)Select "Add".

(4)Select Cutter model with the suffix ARMS corresponding to the type of the cutting plotters.(Liyu DC-AF ARMS, Liyu DF-AF ARMS or Liyu HC-AF II ARMS...)

(5)Select "Install", and then back to "Vinyl Spooler", choose the Connection Method- Port Type - "Windows Port". Settings- Port- "U\_Disk":