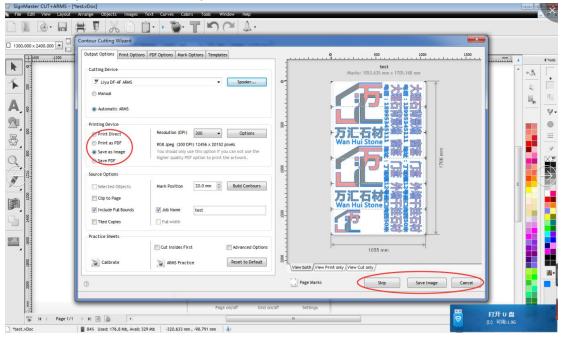

#### 2.Output the image from the Software.

(1)Back to "Contour Cutting Wizard", Select the same plotter type in "Cutting Device":(Liyu DC-AF ARMS, Liyu DF-AF ARMS or Liyu HC-AF II ARMS...)

(2)If the image has not been printed, please choose to save the image if you need to output it from another device (you can choose to save the image in jpeg,tiff format, choose the same format as the imported image); if you print the output directly from this computer, select "Print Direct",click "Print"; if the image has been printed,select "skip."