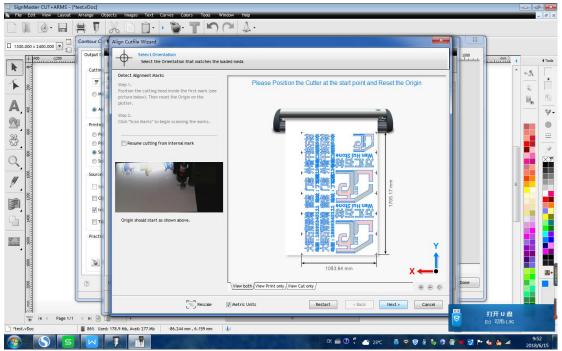

## (4)Select "Next".

(5)Please save the file inside U-Disk/flash disk!( root directory)

3.Setting of the original point, According to Please refer to the instructions and videos in the SignMaster software("help menu")(the

4.Make the contour cutting from U-Disk/Flash.How to realize the files from U-Disk,please refer to the details in Cutting Plotter Manual.(IV.