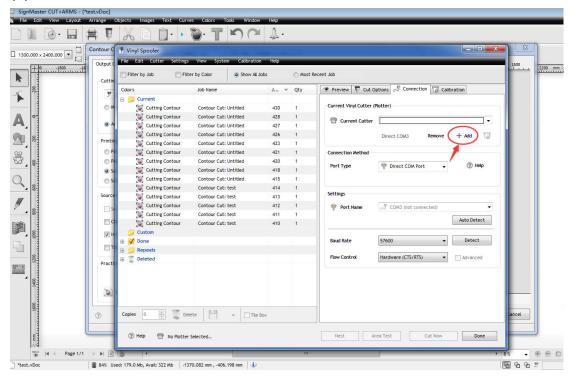

#### 1. Select the output device

(1)After create the contour cutline(outline),then select the "Contour Cutting Wizard":

(2)Select "Spooler", and add the output device.

#### (3)Select "Add".

(4)Select Cutter model with the suffix ARMS corresponding to the type of the cutting plotters.(Liyu DC-AF ARMS, Liyu DF-AF ARMS or Liyu HC-AF II ARMS...)

(5)Select "Install", and then back to "Vinyl Spooler", choose the Connection Method- Port Type - "Windows Port". Settings- Port- "U\_Disk":