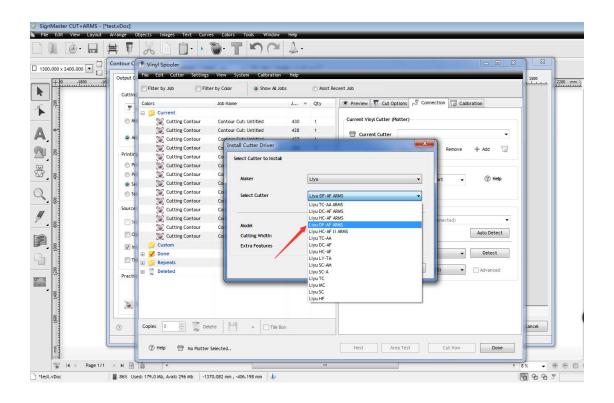

#### (3)Select "Add".

(4)Select Cutter model with the suffix ARMS corresponding to the type of the cutting plotters.(Liyu DC-AF ARMS, Liyu DF-AF ARMS or Liyu HC-AF II ARMS...)

(5)Select "Install", and then back to "Vinyl Spooler", choose the Connection Method- Port Type - "Windows Port". Settings- Port- "U\_Disk":