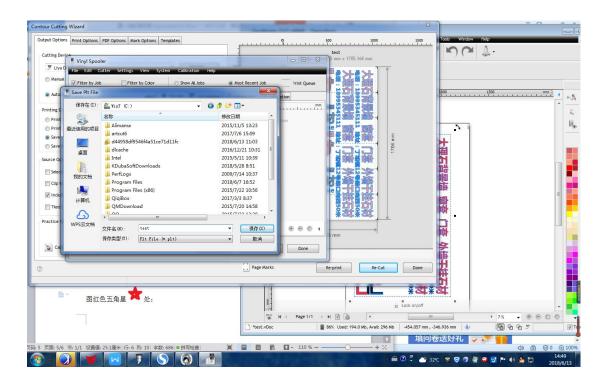

### (3)Select "Cut".

## (4)Select "Next".

(5)Please save the file inside U-Disk/flash disk!( root directory)

3.Setting of the original point, According to Please refer to the instructions and videos in the SignMaster software("help menu")(the