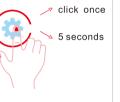

2.Long press for 5

seconds,± 30 ℃

difference correction.

temperature.

temperature