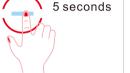

4. Short press again,

Shutdown.

3. Short click,

REDUCE

1.Long press for 5 seconds,Set automatic

shutdown time

1.Click it once, Set time.

Click again.Set