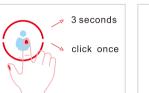

# Feature commentary

Note: Press (+/-) to switch Fahrenheit and Celsius

**POWER BUTTON** 

1.Press and hold for

3 seconds, power on.

2. Press and hold for

another 3 seconds.

Countdown starts.