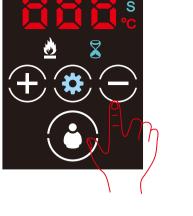

# Feature commentary

Note: Press (+/-) to switch Fahrenheit and Celsius

**POWER BUTTON** 

1.Press and hold for

3 seconds, power on.

2. Press and hold for

another 3 seconds.

Countdown starts.

4. Short press again,

Shutdown.

3. Short click,

REDUCE

1.Long press for 5 seconds,Set automatic

shutdown time

1.Click it once, Set time.

Click again.Set

2.Long press for 5

seconds,± 30 ℃

difference correction.

temperature.

temperature

#### VIBRATION PUMP SETTINGS 1.Press the on-off key to enter the countdown state.Press the plus

and minus keys to

adjust the pump