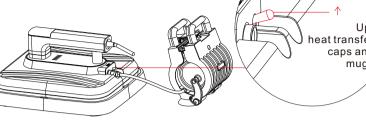

ain,

Shutdown.

3. Short click,



REDUCE

1.Long press for 5 seconds,Set automatic

shutdown time



1.Click it once, Set time.

Click again.Set

2.Long press for 5

seconds,± 30 ℃

difference correction.

temperature.

temperature







#### VIBRATION PUMP SETTINGS 1.Press the on-off key to enter the countdown state.Press the plus

and minus keys to

adjust the pump



# MACHINE ACCESSORIES (The following are optional accessories)



Mug Heating Pad



Mug Holder











#### Cap Heating Pad Plate heating Pad









Accessories will vary according to the model customer selected, pictures for reference only.

#### **Accessories installation diagram**

#### Please perform all operations after power off



# **MUG HEAT TRANSFER** (This function is only suitable for P1210/P1010)











# **CAP HEAT TRANSFER**



P1210/P1010/P0708

Blank plate (8")

Thermal transfer photos





Main spare parts

1. Silicone pad

4. Middle cover

8. Transfer switch

9. Aviation connector

3.Hot plate

5.Top cover 6. Touchpad

7.Handle

2.Tray







8" High temperature resistant sponge





# warranty content

#### **Product Performance Failure Table**

| lain parts -   | Vibration pump                                     | Silicone mat, no warranty |         |                                                                          |
|----------------|----------------------------------------------------|---------------------------|---------|--------------------------------------------------------------------------|
|                | Heating plate