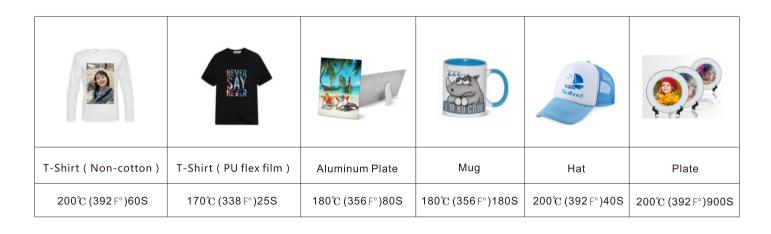

#### Transfer Parameter(for reference)

### Main parameters

| Product Name        | Portable Heat Press Machine Rated voltage |                     | 220V~   | 110V~ |
|---------------------|-------------------------------------------|---------------------|---------|-------|
| Item No.            | P1210/P1010/P0708 Rated frequency         |                     | 50-60Hz |       |
| Highest temperature | 200℃ 392 F°                               | Rated power         | 1000W   | 800W  |
| Longest time        | 999S                                      | Length of the cable | 2M      |       |