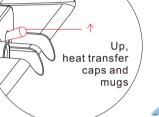

N PUMP SETTINGS 1.Press the on-off key to enter the countdown state.Press the plus

and minus keys to

adjust the pump



# MACHINE ACCESSORIES (The following are optional accessories)



Mug Heating Pad



Mug Holder











#### Cap Heating Pad Plate heating Pad









Accessories will vary according to the model customer selected, pictures for reference only.

#### **Accessories installation diagram**

#### Please perform all operations after power off



# **MUG HEAT TRANSFER** (This function is only suitable for P1210/P1010)











# **CAP HEAT TRANSFER**



P1210/P1010/P0708

Blank plate (8")

Thermal transfer photos





Main spare parts

1. Silicone pad

4. Middle cover

8. Transfer switch

9. Aviation connector

3.Hot plate

5.Top cover 6. Touchpad

7.Handle

2.Tray







8" High temperature resistant sponge





# warranty content

#### **Product Performance Failure Table**

| lain parts -   | Vibration pump                                     | Silicone mat, no warranty |         |                                                                          |
|----------------|----------------------------------------------------|---------------------------|---------|--------------------------------------------------------------------------|
|                | Heating plate                                      | One year                  | Fault 3 | Display error                                                            |
|                | Motherboard                                        | One year                  | Fault 2 | Heating plate not heating