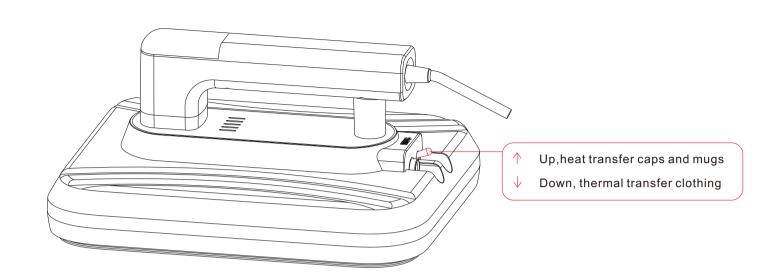

# **MUG HEAT TRANSFER** (This function is only suitable for P1210/P1010)

# **CAP HEAT TRANSFER**

P1210/P1010/P0708

Blank plate (8")

Thermal transfer photos

Main spare parts

1. Silicone pad

4. Middle cover

8. Transfer switch