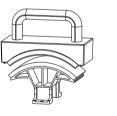

# **CAP HEAT TRANSFER**

P1210/P1010/P0708

Blank plate (8")

Thermal transfer photos

Main spare parts

1. Silicone pad

4. Middle cover

8. Transfer switch

9. Aviation connector

3.Hot plate

5.Top cover 6. Touchpad

7.Handle

2.Tray

8" High temperature resistant sponge