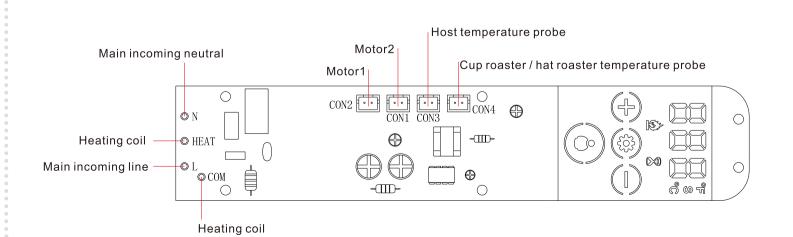

|
|----------------|----------------------------------------------------|---------------------------|---------|--------------------------------------------------------------------------|
|                | Heating plate                                      | One year                  | Fault 3 | Display error                                                            |
|                | Motherboard                                        | One year                  | Fault 2 | Heating plate not heating                                                |
| lachine<br>ody | Parts of the machine itself (excluding main parts) | One year                  | Fault 1 | The machine cannot be used normally according to the operating procedure |

# Electrical schematic diagram





The products are strictly based on the Consumer Protection Law of the People's Republic of China and the Product Quality Law of the People's Republic of China. The services are as follows:

Within 12 months, this product has the performance failure listed in the "Product Performance Failure Table". It is confirmed by SUNMETA and can be used for maintenance service free of charge. If out of validity, damage caused by force majeure, or human causes, the machine is not covered by the warranty, repair in charge.

# Safety instruction: Before operating this unit, please read these instructions completely and save them

#### Notice

- ▲ Keep unplug when moving the machine
- ▲ Keep unplug when installing accessories
- ▲ Place on a flat and stable platform and operate under ventilated conditio