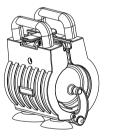

# **CAP HEAT TRANSFER**

P1210/P1010/P0708

Blank plate (8")

Thermal transfer photos

Main spare parts

1. Silicone pad

4. Middle cover

8. Transfer switch

9. Aviation connector

3.Hot plate

5.Top cover 6. Touchpad

7.Handle

2.Tray

8" High temperature resistant sponge