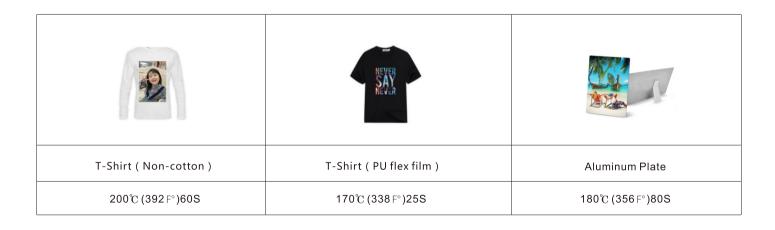

#### Transfer Parameter(for reference)

#### **CLOTHING HEAT TRANSFER**

Step 1: Set time and temperature.

Step 2: Put the pre-printed pattern on the clothes.

Step 3: Place the machine on the pattern, set the vibration gear, and wait patiently.

#### **ALUMINUM PLATE HEAT TRANSFER**

Step 1: Set time and temperature.

Step 2: Put the pre-printed pattern on the aluminum plate.

Step 3: Place the machine on the pattern, set the vibration gear, and wait patiently.