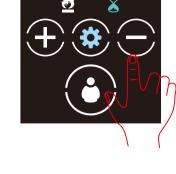

#### Feature commentary

Note: Press (+/-) to switch Fahrenheit and Celsius

REDUCE

1.Click it once.Set time.

1.Press the on-off key

## **POWER BUTTON**

1.Press and hold for 3 seconds, power on. 2. Press and hold for another 3 seconds. Shutdown. 3. Short click, Countdown starts. 4.Short press again,

#### 1.Long press for 5 seconds,Set automatic Click again.Set temperature. 2.Long press for 5 seconds. ± 30 °C temperature difference correction.

#### to enter the countdown state.Press the plus and minus keys to adjust the pump