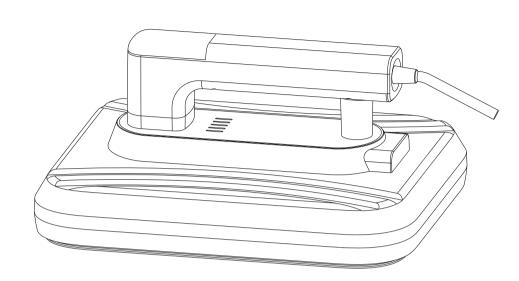

## **STYLE INTRODUCTION**

P1210/12×10 inch

P1010 / 10 × 10 inch

P0708/7 $\times$ 8 inch

The machine has three sizes

## Main spare parts

- 1.Silicone pad
- 2.Tray
- 3.Hot plate
- 4. Middle cover
- 5.Top cover
- 6.Touchpad
- 7.Handle