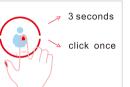

## **POWER BUTTON**

1.Press and hold for 3 seconds, power on. 2. Press and hold for another 3 seconds. Shutdown. 3. Short click, Countdown starts. 4.Short press again,