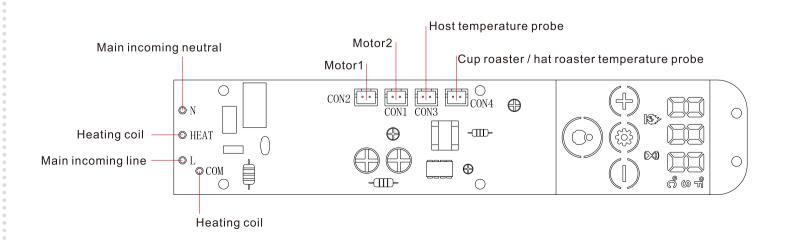

--------------------------------------------------|---------------------------|---------|--------------------------------------------------------------------------|
|                 | Motherboard                                           | One year                  | Fault 2 | Heating plate not heating                                                |
| Main parts      | Heating plate                                         | One year                  | Fault 3 | Display error                                                            |
| wani parts      | Vibration pump                                        | Silicone mat, no warranty |         |                                                                          |

## Circuit Board Wiring Method

#### Electrical schematic diagram