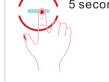

#### 1.Long press for 5 seconds,Set automatic Click again.Set temperature. 2.Long press for 5 seconds. ± 30 °C temperature difference correction.