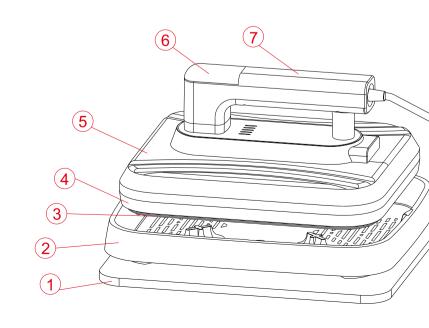

## Main spare parts

- 1.Silicone pad
- 2.Tray
- 3.Hot plate
- 4. Middle cover
- 5.Top cover
- 6.Touchpad
- 7.Handle