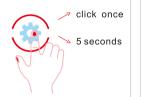

#### Feature commentary

Note: Press (+/-) to switch Fahrenheit and Celsius

REDUCE

1.Click it once.Set time.

1.Press the on-off key