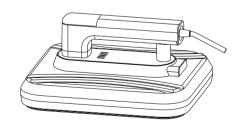

## **STYLE INTRODUCTION**

P1210/12×10 inch

P1010 / 10 × 10 inch

P0708/7 $\times$ 8 inch

The machine has three sizes

## Main spare parts

- 1.Silicone pad
- 2.Tray
- 3.Hot plate
- 4. Middle cover
- 5.Top cover
- 6.Touchpad
- 7.Handle